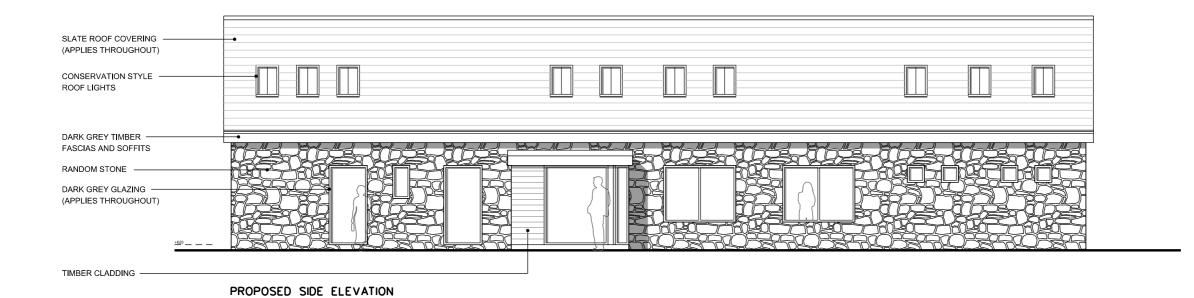

STAGE

PLANNING

DRAWING

PROPOSED ELEVATIONS 4

| PROJECT NUMBER | SCALES     |
|----------------|------------|
| 1277           | 1:100 @ A3 |
|                |            |
| DRAWING NUMBER | DATE       |
| AL (0) 0013    | FEB 15     |
|                |            |
| DRAWN BY       | CHECKED BY |
| DI             | CRF        |
|                |            |
| REVISION       | NORTH      |
|                |            |
|                |            |
|                |            |
|                |            |
|                |            |